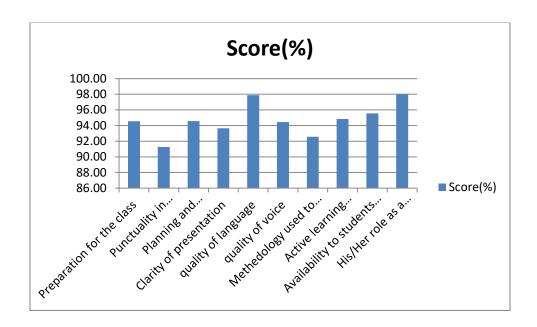

## FEEDBACK ANALYSIS - DEPARTMENT OF MALAYALAM (2016-17 BATCH)

| Items                                                                           | Score(%) |
|---------------------------------------------------------------------------------|----------|
| Preparation for the class                                                       | 94.56    |
| Punctuality in conducting the class                                             | 91.26    |
| Planning and completion of the syllabus on time                                 | 94.58    |
| Clarity of presentation                                                         | 93.65    |
| quality of language                                                             | 97.89    |
| quality of voice                                                                | 94.44    |
| Methedology used to impart the knowledge                                        | 92.57    |
| Active learning methedology used like group discussions, Tutorials etc          | 94.84    |
| Availability to students outside class hours for classification, counseling etc | 95.55    |
| His/Her role as a Mentor/Motivator/guide                                        | 97.98    |